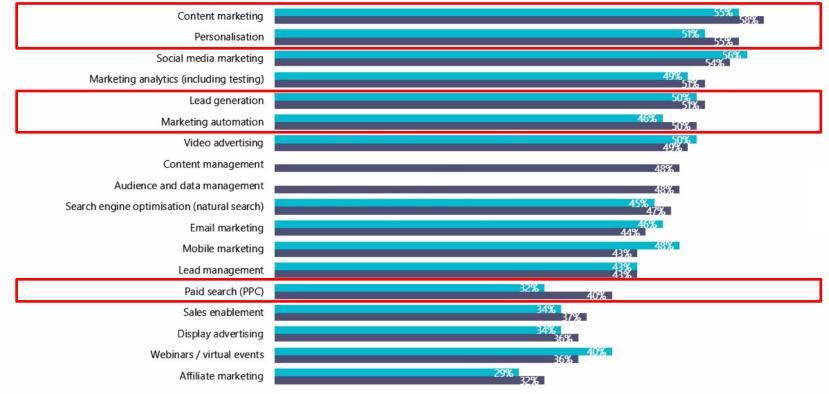

## Top priorities for digital marketers

Lead to revenue management puts you in the drivers seat