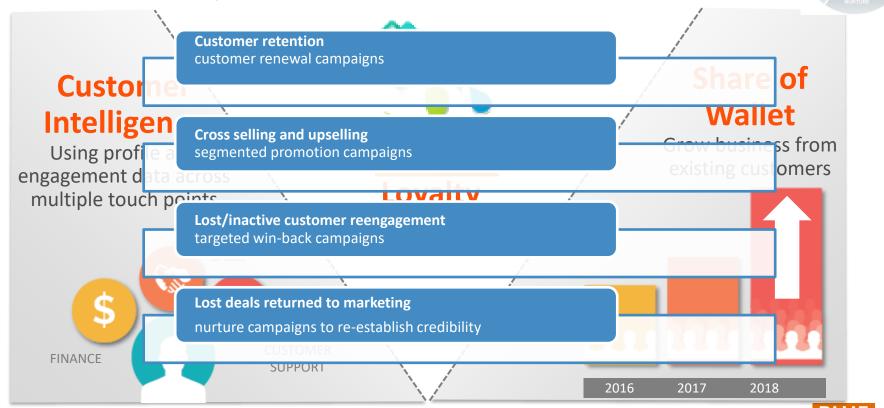

## Expand: Customers are for life

Retain customers and expand their value

### Expand: Reactivating inactive customers

Retain customers and expand their value