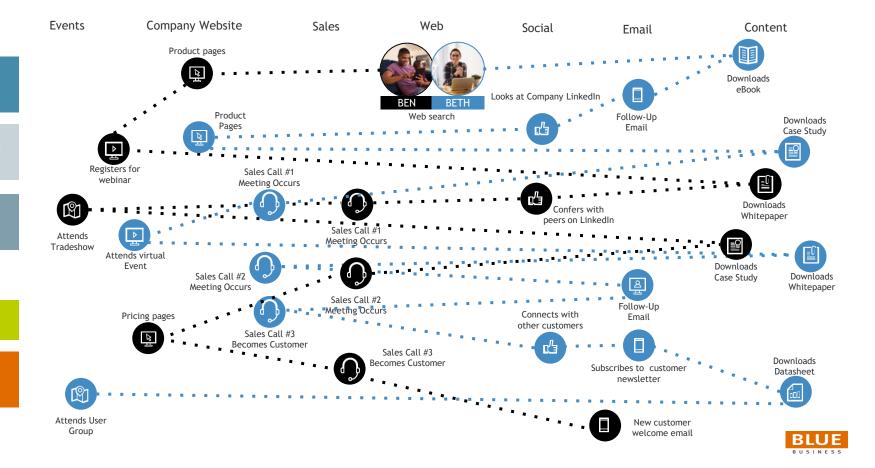

## Capture: From anonymous to known

## Capture: From anonymous to known

Landing page