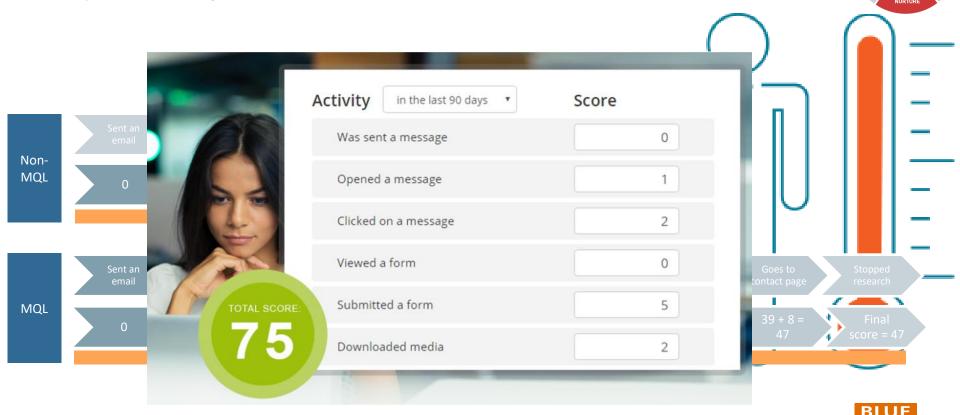

|
| Jeg giver hermed mit samtykke til at Blue Business opbevarer og bearbejder mine data, samt til at modtage de digitatie nyheder, casse og anden digitati information fra Blue Business. Du kan til entver tid framelde dig dit samtykke. Se Blue Business' privatiivspolitik her. *  Tilmeld webinaret |

#### Formularer

- o Content
- Kontakt
- o Events
- o Feedback
- Surveys





## Capture: From anonymous to known

Landing page

#### Content Details | HubSpot



Formular

#### Forms | HubSpot











# Nurture: Keeping you top of mind during the buyer's journey







## **Nurture**: Lead scoring

Sample lead scoring model



# Nurture: Keeping you top of mind during the buyer's journey

Flows/AutomationAct-On :: Automated Journey Builder



Lead scoring
 Act-On (actonsoftware.com)





## Nurture: Sample flow for webinar

## Join our webinar



#### Sign up for webinar



#### You are confirmed





#### It's tomorrow



På webinaret tager vores AR-ekspert Allan Hansen udgangspunkt i vores populære e-bog om emnet og gennemgår bl.a. de tre områder,

Fik du den ikke læst, eller måske missede du den i farten?

Gá til e-bog om augmented reality

Vi glæder os til at byde dig velkommen.

hvor AR kommer til at rykke industrien.

Digitale hilsner fra Team Alexandra Instituttet

ALEXANDRA

PS Hvis du gerne vil invitere en ven eller kollega, kan de tilmelde sig på følgende link:https://marketing.alexandra.dk/acton/med