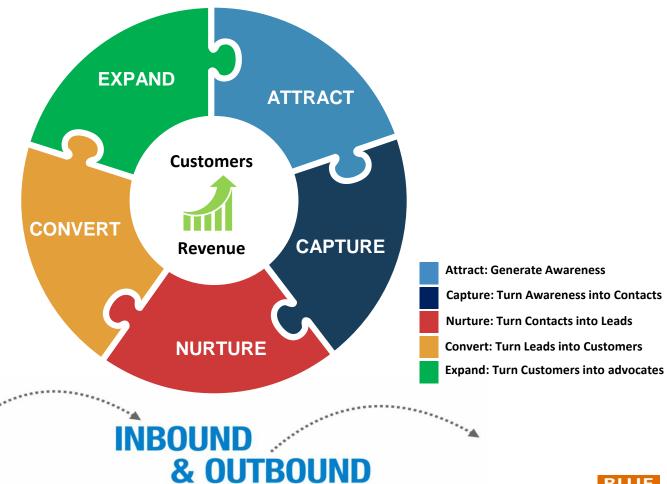

## The customer journey has been digitally transformed

Attract

Capture

Nurture

Convert

Expand