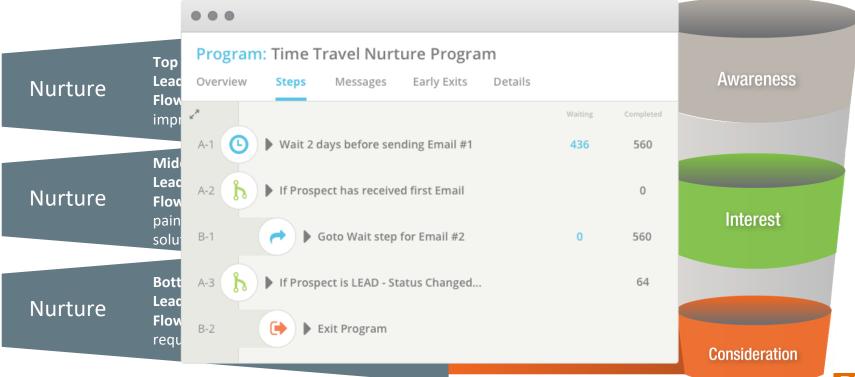

# Nurture: Keeping you top of mind during the buyer's journey

# Nurture: Keeping you top of mind during the buyer's journey

Flows/AutomationAct-On :: Automated Journey Builder

Lead scoring
 Act-On (actonsoftware.com)

## Nurture: Sample flow for webinar