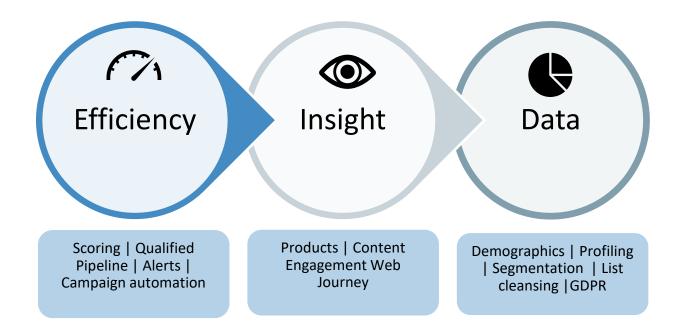

Win bigger deals with Account Based Marketing

What are you waiting for >

#### Digital demand generation



#### **Account Based Marketing**

| Atos              | tia       | COMMVAULT 📦                 |
|-------------------|-----------|-----------------------------|
| <b>№</b> netskope | Microsoft | Lenovo.                     |
| nitro             | A&D       | <b>©</b> ntinental <b>⅓</b> |

Marketing automation & CRM





## Top priorities for digital marketers





Lead to revenue management puts you in the drivers seat





## The customer journey has been digitally transformed

Attract

Capture

Nurture

Convert

Expand



## What is marketing automation?

A software platform that automates and optimizes your lead generation and nurturing programs on multiple channels online.





## What is marketing automation ...not?

It's not a software platform that...

...automates marketing on its own

...optimizes your lead generation without a strategy

...shows up on multiple platforms by itself

# Skab vækst med intelligent leadgenerering

- hvad vil du opnå?

- √ Få flere og bedre leads
- √ Forkorte salgsforløbet og få større pipeline
- $\checkmark$  Fastholde eksisterende kunder og udvide med opsalg og krydssalg
- $\checkmark$  Analysere salg og marketingkampagner og forstå hvilke leads
- $\checkmark$  Sætte kampagner hurtigt op og kom i markedet før dine konkurrenter
- $\checkmark$  Få branding og budskaber ind på tværs af kanaler og gør den konsistent
- $\checkmark$  Målrette kampagner mod specifikke segmenter med afpasset indhold
- $\checkmark$  pleje og fasthold