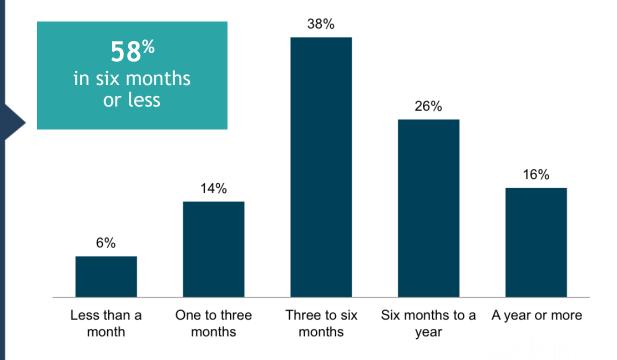

- Nurture flows
- Landing pages
- Content/SoMe strategy
- Web audit/SEO
- Lead definitions
- **CRM** integration

"How long did it take for marketing automation software to deliver a return on investment?"

Time to reach ROI